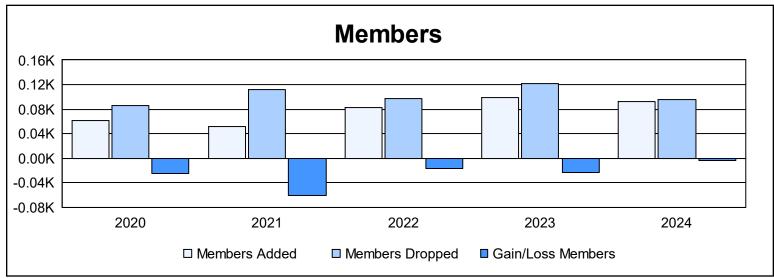

District 9 MC As of June 2024 Cumulative

| Year      | New<br>Clubs | Dropped<br>Clubs | Gain/<br>Loss<br>Clubs | New<br>Members | Charter<br>Members | Reinstate<br>Members | Transfer<br>Members | Total<br>Member<br>Added | Total<br>Members<br>Dropped | Gain/<br>Loss<br>Members |
|-----------|--------------|------------------|------------------------|----------------|--------------------|----------------------|---------------------|--------------------------|-----------------------------|--------------------------|
| 2019-2020 | 0            | 0                | 0                      | 50             | 0                  | 3                    | 8                   | 61                       | 86                          | -25                      |
| 2020-2021 | 0            | 1                | -1                     | 48             | 0                  | 2                    | 2                   | 52                       | 112                         | -60                      |
| 2021-2022 | 0            | 1                | -1                     | 74             | 0                  | 3                    | 5                   | 82                       | 98                          | -16                      |
| 2022-2023 | 0            | 1                | -1                     | 73             | 7                  | 2                    | 17                  | 99                       | 122                         | -23                      |
| 2023-2024 | 1            | 1                | 0                      | 71             | 20                 | 2                    | 0                   | 93                       | 96                          | -3                       |
| Average   | 0            | 1                | -1                     | 63             | 5                  | 2                    | 6                   | 77                       | 103                         | -25                      |