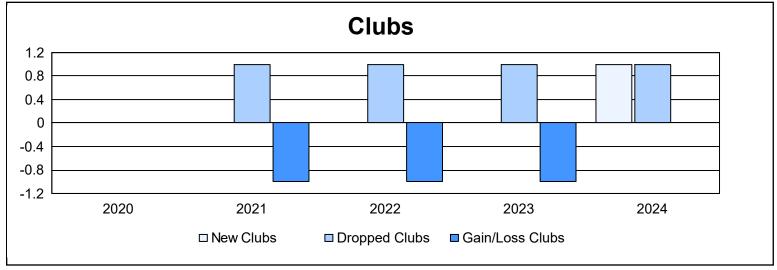

District 9 MC As of June 2024 Cumulative

| Year      | New<br>Clubs | Dropped<br>Clubs | Gain/<br>Loss<br>Clubs | New<br>Members | Charter<br>Members | Reinstate<br>Members | Transfer<br>Members | Total<br>Member<br>Added | Total<br>Members<br>Dropped | Gain/<br>Loss<br>Members |
|-----------|--------------|------------------|------------------------|----------------|--------------------|----------------------|---------------------|--------------------------|-----------------------------|--------------------------|
| 2019-2020 | 0            | 0                | 0                      | 50             | 0                  | 3                    | 8                   | 61                       | 86                          | -25                      |
| 2020-2021 | 0            | 1                | -1                     | 48             | 0                  | 2                    | 2                   | 52                       | 112                         | -60                      |
| 2021-2022 | 0            | 1                | -1                     | 74             | 0                  | 3                    | 5                   | 82                       | 98                          | -16                      |
| 2022-2023 | 0            | 1                | -1                     | 73             | 7                  | 2                    | 17                  | 99                       | 122                         | -23                      |
| 2023-2024 | 1            | 1                | 0                      | 71             | 20                 | 2                    | 0                   | 93                       | 96                          | -3                       |
| Average   | 0            | 1                | -1                     | 63             | 5                  | 2                    | 6                   | 77                       | 103                         | -25                      |